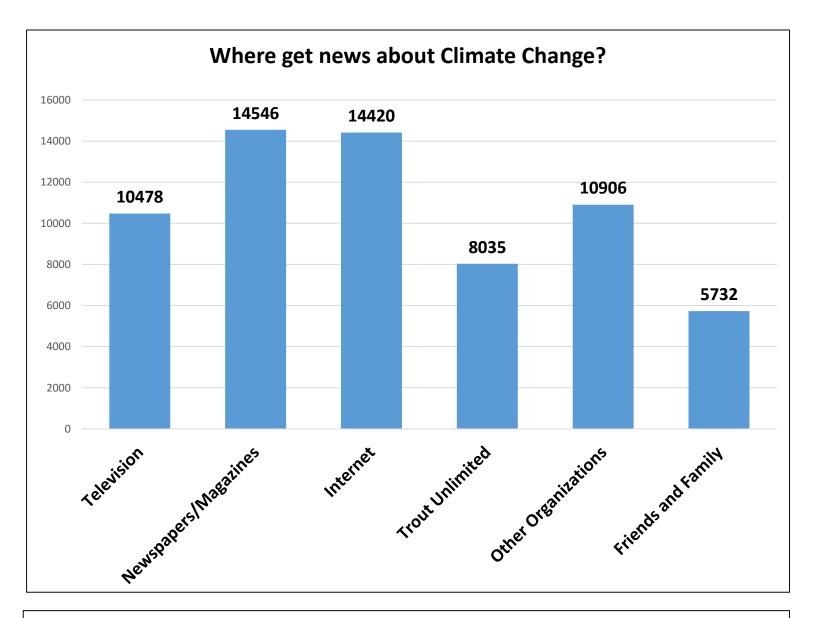

A simple index created by reverse coding responses and summing values. The higher the number, the greater the reliance on that news sources. Many offered scientific and professional journals as an alternative source.