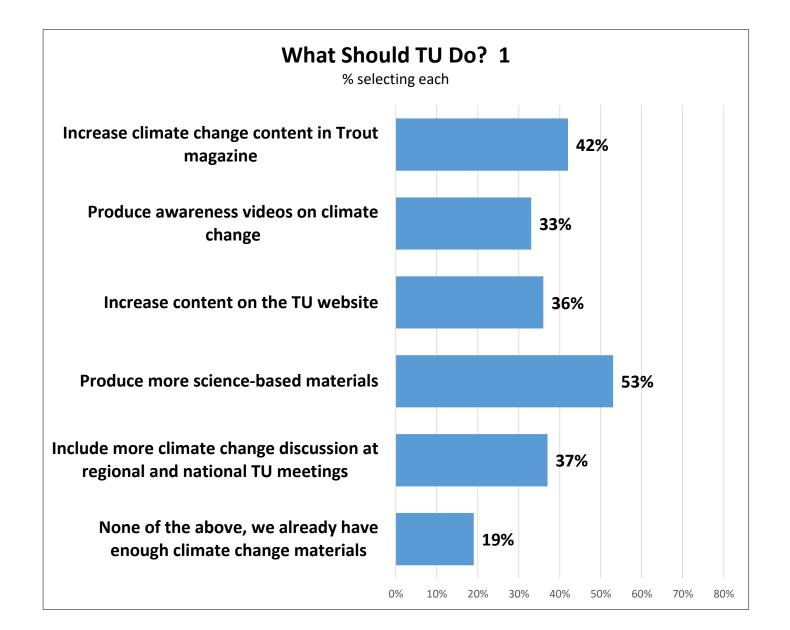

## Trout Unlimited Climate Change Survey

The View from the Grassroots

## Trout Unlimited Climate Change Survey

- Invitation to participate in survey sent to all TU members
- 4347 completed the survey
- Survey in field between May and August of 2017
- Percentage of responses by region
  - Northeast 24%
  - Midwest 18%
  - Southeast 17%
  - Mountain West 15%
  - West 12%
  - Did not indicate state 14%





















A simple index created by reverse coding responses and summing values. The higher the number, the greater the reliance on that news sources. Many offered scientific and professional journals as an alternative source.