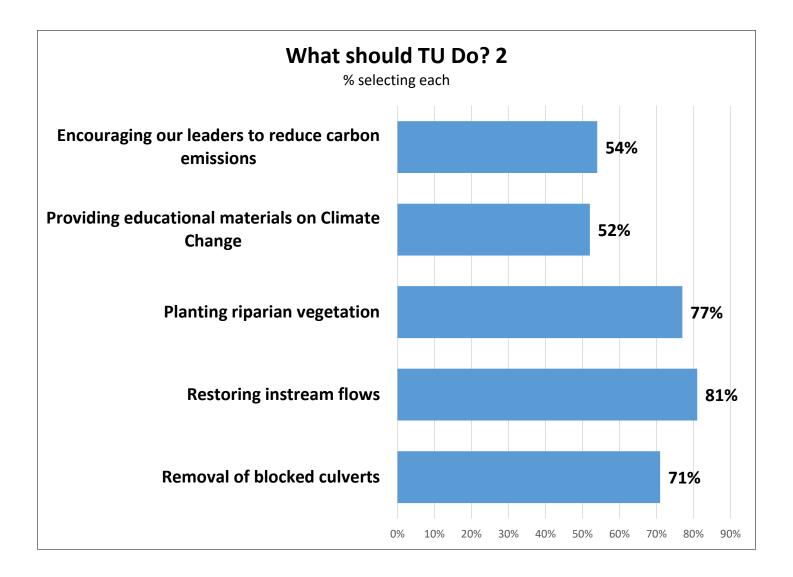

## Trout Unlimited Climate Change Survey

The View from the Grassroots

## Trout Unlimited Climate Change Survey

- Invitation to participate in survey sent to all TU members
- 4347 completed the survey
- Survey in field between May and August of 2017
- Percentage of responses by region
  - Northeast 24%
  - Midwest 18%
  - Southeast 17%
  - Mountain West 15%
  - West 12%
  - Did not indicate state 14%





















A simple index created by reverse coding responses and summing values. The higher the number, the greater the reliance on that news sources. Many offered scientific and professional journals as an alternative source.