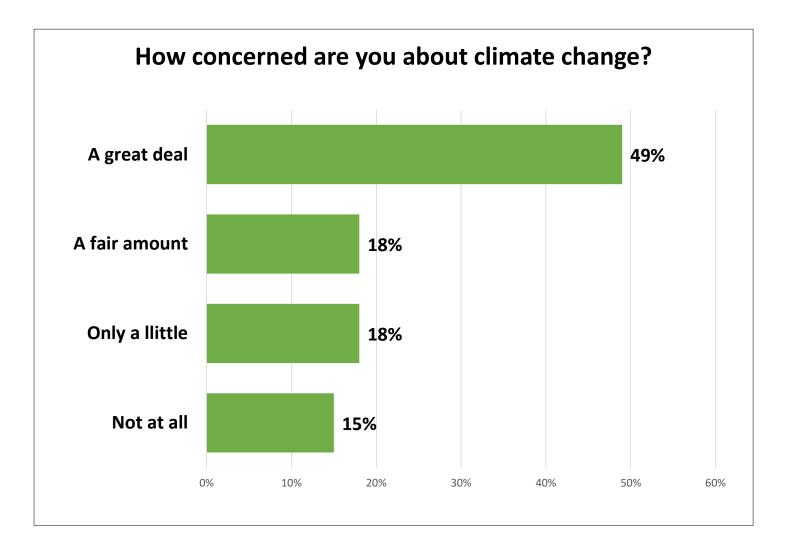

## Trout Unlimited Climate Change Survey

The View from the Grassroots

## Trout Unlimited Climate Change Survey

- Invitation to participate in survey sent to all TU members
- 4347 completed the survey
- Survey in field between May and August of 2017
- Percentage of responses by region
  - Northeast 24%
  - Midwest 18%
  - Southeast 17%
  - Mountain West 15%
  - West 12%
  - Did not indicate state 14%





















A simple index created by reverse coding responses and summing values. The higher the number, the greater the reliance on that news sources. Many offered scientific and professional journals as an alternative source.