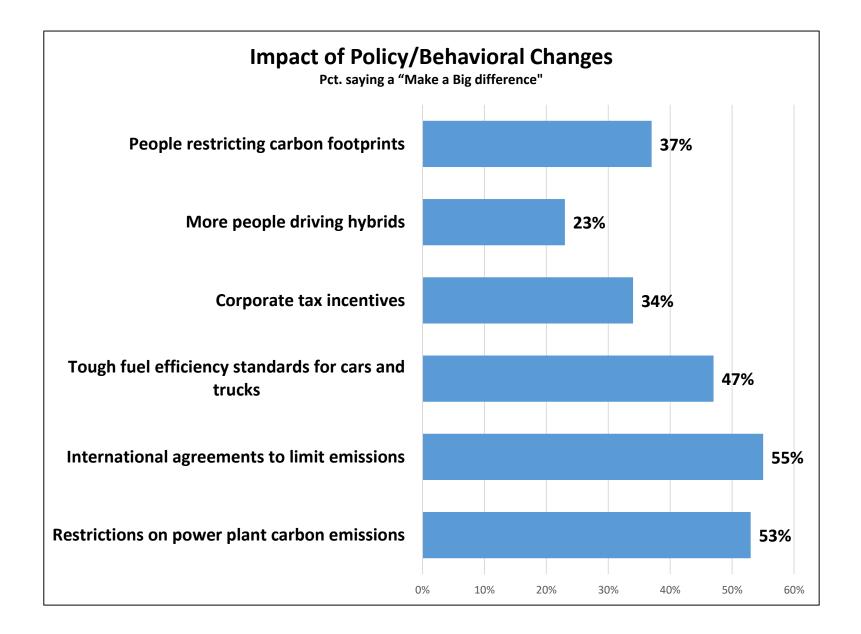

## Trout Unlimited Climate Change Survey

The View from the Grassroots

## Trout Unlimited Climate Change Survey

- Invitation to participate in survey sent to all TU members
- 4347 completed the survey
- Survey in field between May and August of 2017
- Percentage of responses by region
  - Northeast 24%
  - Midwest 18%
  - Southeast 17%
  - Mountain West 15%
  - West 12%
  - Did not indicate state 14%





















A simple index created by reverse coding responses and summing values. The higher the number, the greater the reliance on that news sources. Many offered scientific and professional journals as an alternative source.