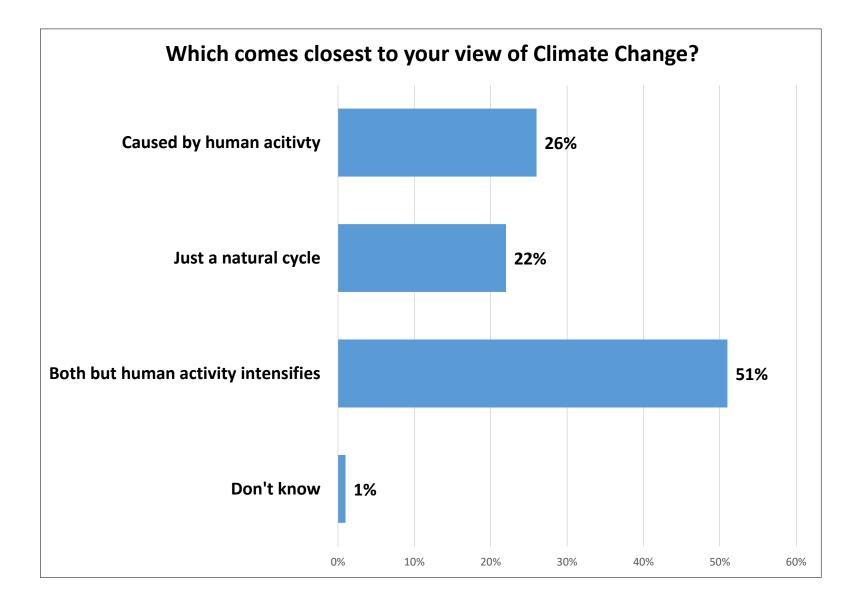

## Trout Unlimited Climate Change Survey

The View from the Grassroots

## Trout Unlimited Climate Change Survey

- Invitation to participate in survey sent to all TU members
- 4347 completed the survey
- Survey in field between May and August of 2017
- Percentage of responses by region
  - Northeast 24%
  - Midwest 18%
  - Southeast 17%
  - Mountain West 15%
  - West 12%
  - Did not indicate state 14%





















A simple index created by reverse coding responses and summing values. The higher the number, the greater the reliance on that news sources. Many offered scientific and professional journals as an alternative source.