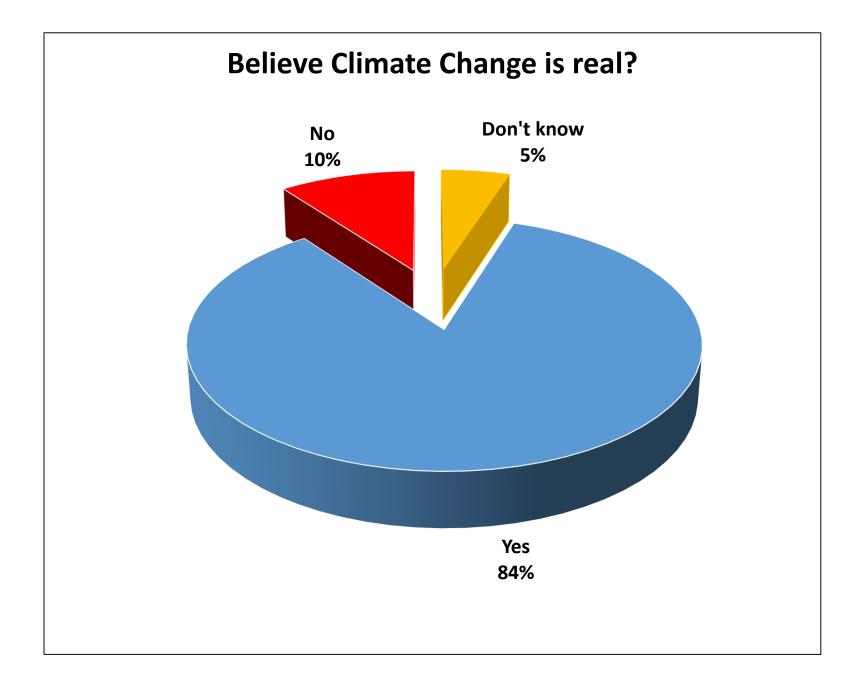

## Trout Unlimited Climate Change Survey

The View from the Grassroots

## Trout Unlimited Climate Change Survey

- Invitation to participate in survey sent to all TU members
- 4347 completed the survey
- Survey in field between May and August of 2017
- Percentage of responses by region
  - Northeast 24%
  - Midwest 18%
  - Southeast 17%
  - Mountain West 15%
  - West 12%
  - Did not indicate state 14%





















A simple index created by reverse coding responses and summing values. The higher the number, the greater the reliance on that news sources. Many offered scientific and professional journals as an alternative source.