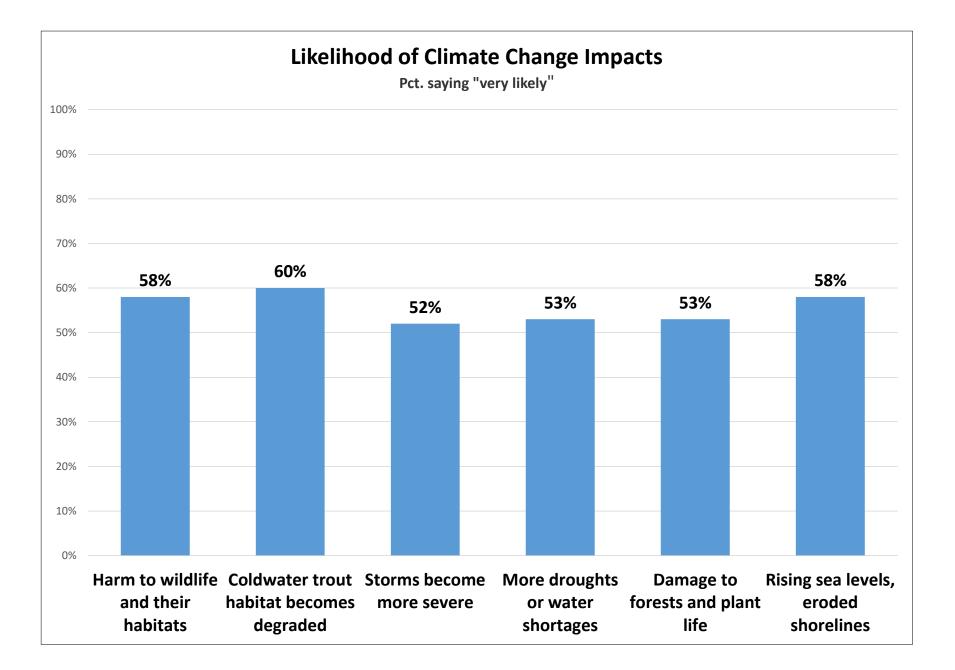

## Trout Unlimited Climate Change Survey

The View from the Grassroots

## Trout Unlimited Climate Change Survey

- Invitation to participate in survey sent to all TU members
- 4347 completed the survey
- Survey in field between May and August of 2017
- Percentage of responses by region
  - Northeast 24%
  - Midwest 18%
  - Southeast 17%
  - Mountain West 15%
  - West 12%
  - Did not indicate state 14%





















A simple index created by reverse coding responses and summing values. The higher the number, the greater the reliance on that news sources. Many offered scientific and professional journals as an alternative source.