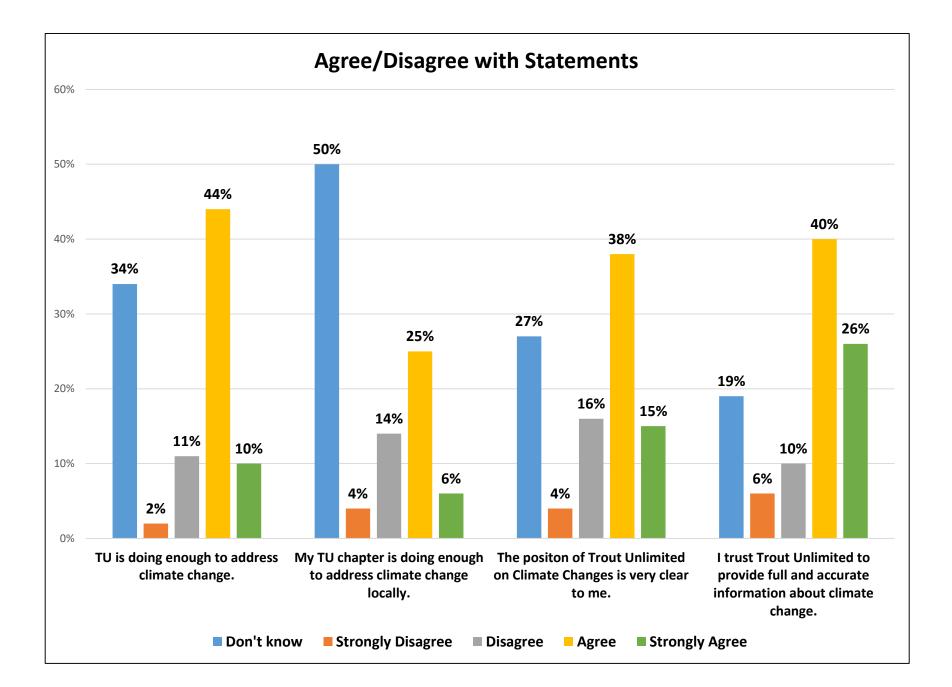

## Trout Unlimited Climate Change Survey

The View from the Grassroots

## Trout Unlimited Climate Change Survey

- Invitation to participate in survey sent to all TU members
- 4347 completed the survey
- Survey in field between May and August of 2017
- Percentage of responses by region
  - Northeast 24%
  - Midwest 18%
  - Southeast 17%
  - Mountain West 15%
  - West 12%
  - Did not indicate state 14%





















A simple index created by reverse coding responses and summing values. The higher the number, the greater the reliance on that news sources. Many offered scientific and professional journals as an alternative source.