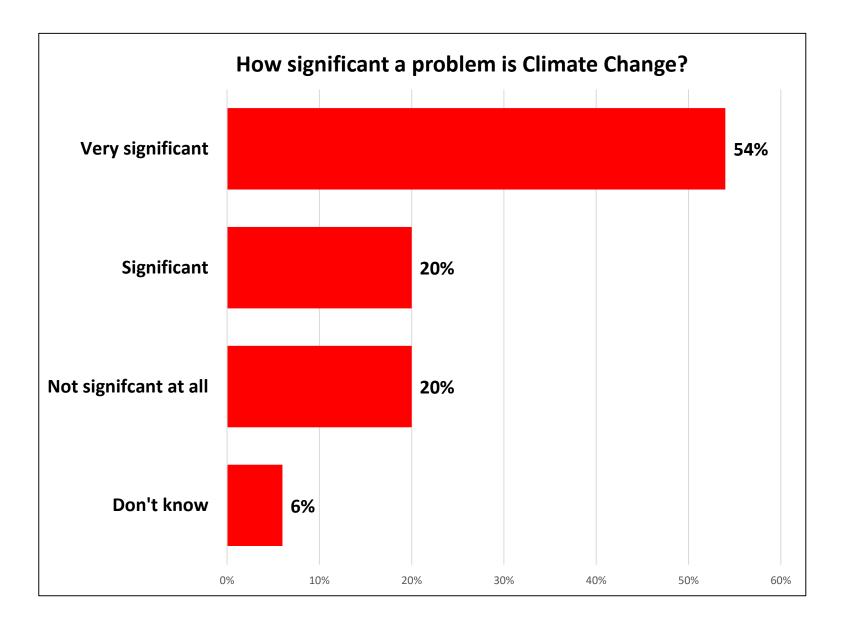

## Trout Unlimited Climate Change Survey

The View from the Grassroots

## Trout Unlimited Climate Change Survey

- Invitation to participate in survey sent to all TU members
- 4347 completed the survey
- Survey in field between May and August of 2017
- Percentage of responses by region
  - Northeast 24%
  - Midwest 18%
  - Southeast 17%
  - Mountain West 15%
  - West 12%
  - Did not indicate state 14%





















A simple index created by reverse coding responses and summing values. The higher the number, the greater the reliance on that news sources. Many offered scientific and professional journals as an alternative source.